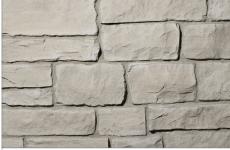

Cobble

details

Ash Cobble

# Sunset Stone Cobble is all about romance.

With irregular shapes and broad variations in sizes, Sunset Stone Cobble is hard to distinguish from

its natural stone counterpart. It conjures up images of sun-bathed villas, cottages and cantinas.

There's a reason it's one of our most popular profiles. Cobble reinforces romance wherever it's used.