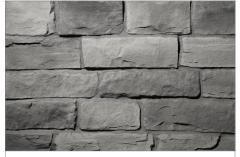

Cobble

details

Ash Cobble

# Sunset Stone Cobble is all about romance.

With irregular shapes and broad variations in sizes, Sunset Stone Cobble is hard to distinguish from

its natural stone counterpart. It conjures up images of sun-bathed villas, cottages and cantinas.

There's a reason it's one of our most popular profiles. Cobble reinforces romance wherever it's used.