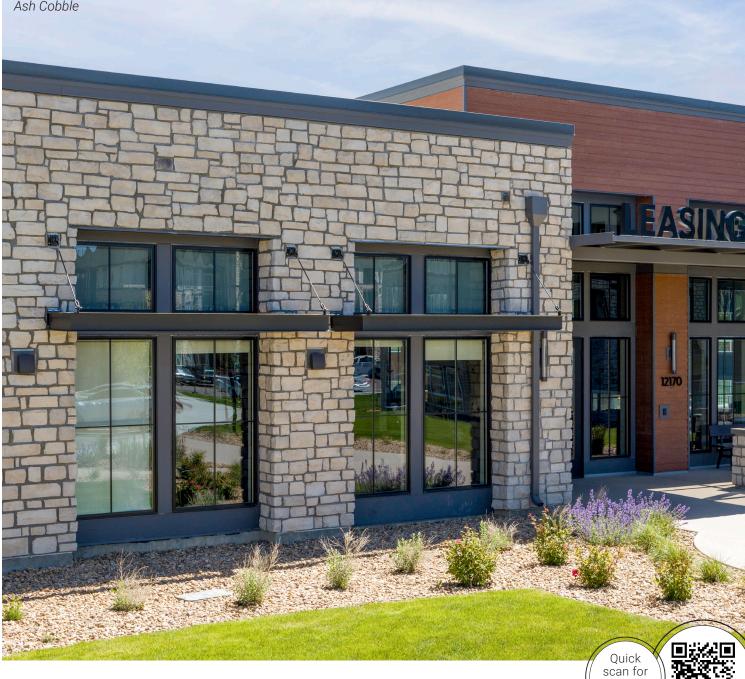

Cobble

details

Ash Cobble

# Sunset Stone Cobble is all about romance.

With irregular shapes and broad variations in sizes, Sunset Stone Cobble is hard to distinguish from

its natural stone counterpart. It conjures up images of sun-bathed villas, cottages and cantinas.

There's a reason it's one of our most popular profiles. Cobble reinforces romance wherever it's used.