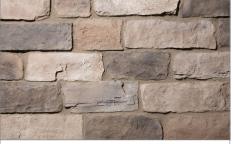

Cobble

details

Ash Cobble

# Sunset Stone Cobble is all about romance.

With irregular shapes and broad variations in sizes, Sunset Stone Cobble is hard to distinguish from

its natural stone counterpart. It conjures up images of sun-bathed villas, cottages and cantinas.

There's a reason it's one of our most popular profiles. Cobble reinforces romance wherever it's used.