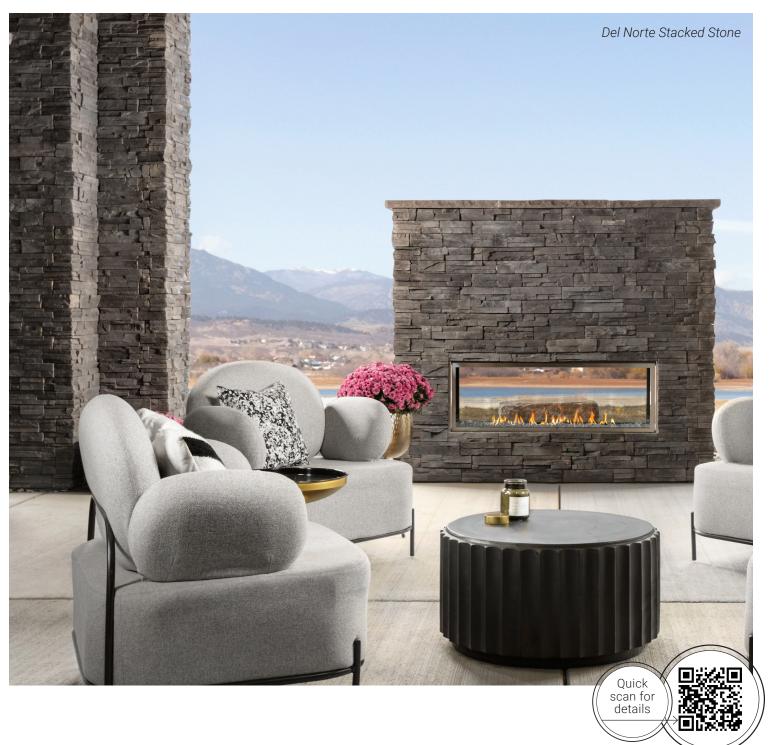

## Adding the beauty of stone doesn't get any easier.

Predictable shapes, grout-free installation and the convenience of panels, Stacked Stone is a DIYer's dream.

Visually, Stacked Stone features stones ranging from ½" to 3" high, giving the appearance of multiple layers of cut stone.

Glacier Stacked Stone
Flats: #122384 Corners: #122385

Del Norte Stacked Stone
Flats: #122386 Corners: #122387

Willow Park Stacked Stone Flats: #122388 Corners: #122389