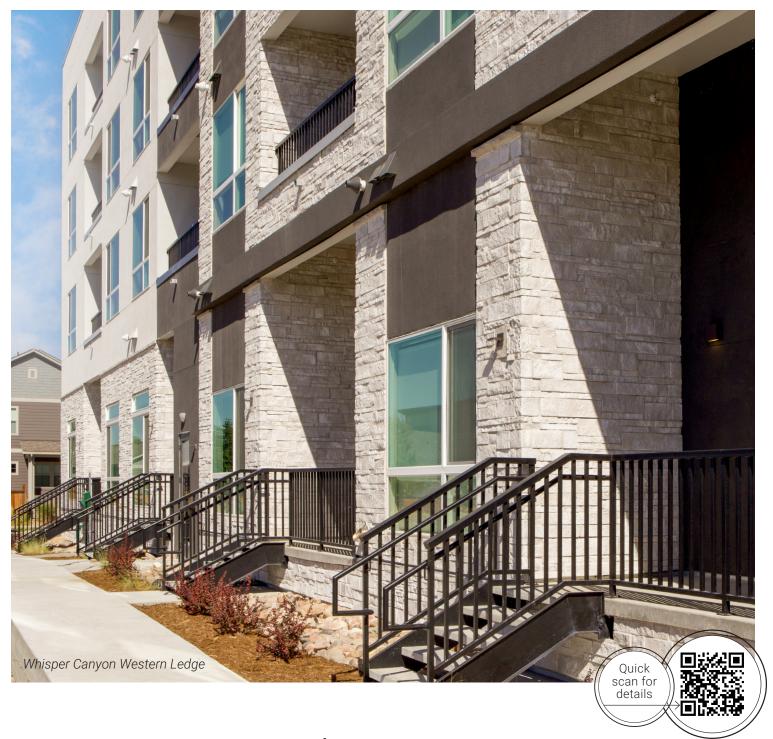

# MUTUAL MATERIALS: Western Ledge

### Every angle is just right.

A mix of slender and thick, rectangular and square, with clean edges and a more uniform face depth, Western Ledge is a dry stack stone with a slightly modern flair.

Smoke Valley Western Ledge Flats: #122390 Corners: #122391

Whisper Canyon Western Ledge Flats: #122392 Corners: #122393

Grays Peak Western Ledge Flats: #122394 Corners: #122395