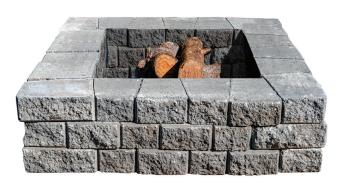

**3.** Transfer the second layer. Note the 11-inch side of the corner block will now be over the 6.5" side of the corner block beneath.

**4.** Transfer the third layer.

**5.** Level two bags of base rock or sand into the center of the pit and it's ready to enjoy!