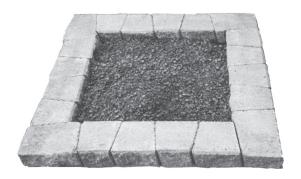

## Mutual Square 44" Fire Pit

Size: Outside Diameter: 44"x 44"

Inside Diameter: 28"x28"

Piece Count: 8" Caps: 48

Corner Units: 12

Fire pits should only be built over a **non-combustible surface** like concrete patios or a compacted gravel base. **Never install a fire pit over a wood deck.** 

## **Instructions**

**1.** Prepare the fireplace location by establishing a level surface about 56" x 56".

2. Transfer the top layer of the fireplace to desired location. This will become the bottom layer of the fire pit.