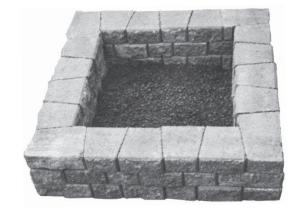

**3.** Transfer the second layer. Note the 11-inch side of the corner block will now be over the 6.5" side of the corner block beneath.

**4.** Transfer the third layer.

**5.** Level two bags of base rock or sand into the center of the pit and it's ready to enjoy!