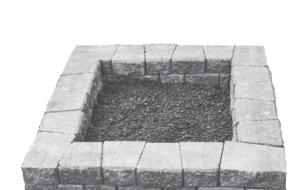

**3.** Transfer the second layer. Note the 11-inch side of the corner block will now be over the 6.5" side of the corner block beneath.

**4.** Transfer the third layer.

**5.** Level two bags of base rock or sand into the center of the pit and it's ready to enjoy!